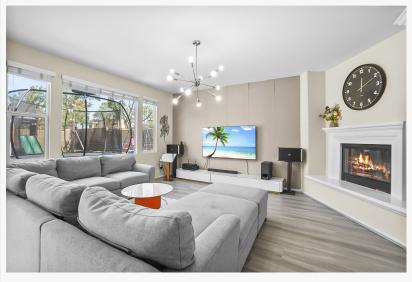

Inside, a double-door entry opens to formal living and dining areas, while a generous family room with a custom entertainment center and fireplace anchors the heart of the home. The gourmet kitchen is well-equipped with granite countertops, a center island, and ample