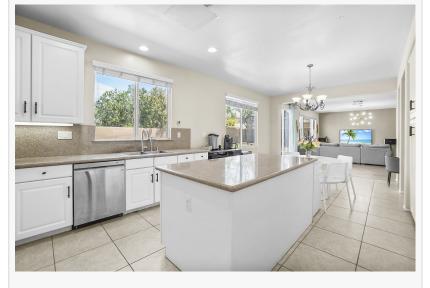

Inside, a double-door entry opens to formal living and dining areas, while a generous family room with a custom entertainment center and fireplace anchors the heart of the home. The gourmet kitchen is well-equipped with granite countertops, a center island, and ample

cabinetry—designed for both everyday use and entertaining.

A first-floor bedroom and full bath offer flexible living for guests or inlaws, while a dual staircase leads to the upper level, adding a unique architectural element. Upstairs features include a loft, three additional bedrooms, and a spacious primary suite with its own fireplace, retreat area, oversized walk-in closet, and spalike bath with dual vanities, soaking tub, and separate shower.