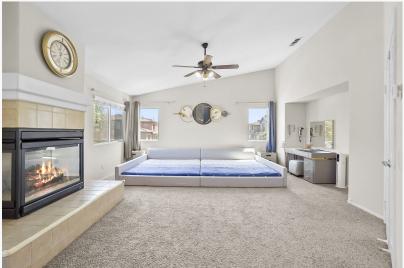

cabinetry—designed for both everyday use and entertaining.

A first-floor bedroom and full bath offer flexible living for guests or inlaws, while a dual staircase leads to the upper level, adding a unique architectural element. Upstairs features include a loft, three additional bedrooms, and a spacious primary suite with its own fireplace, retreat area, oversized walk-in closet, and spalike bath with dual vanities, soaking tub, and separate shower.