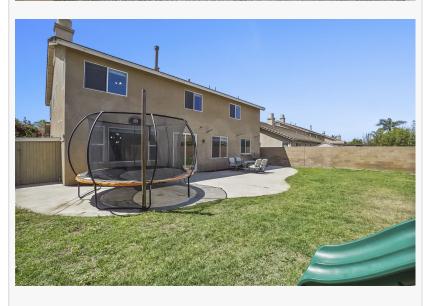

Outdoors, the private backyard is designed for relaxation with block walls, lush lawn, mature landscaping, and a storage shed. Energy-conscious buyers will appreciate the leased solar system and installed Tesla charger.