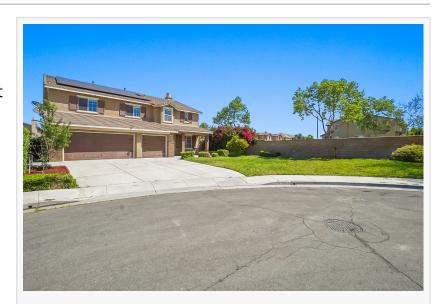

## Spacious Eastvale Retreat with Dual Staircases and Tesla Charger Hits Market for \$999K, Listed by Partner Real Estate

CORONA, CA, UNITED STATES, April 23, 2025 /EINPresswire.com/ -- A rare Eastvale offering has entered the market, delivering size, style, and smart features in one of the Inland Empire's most desirable family neighborhoods. Listed at \$999,000, 13608 Sagemont Court is a 5-bedroom, 3-bathroom home with 3,580 square feet of living space, presented by Sally Ning Wang (DRE #02235972), Roger Sun (DRE #02236316), and Rudy Lira Kusuma (DRE #01820322) of Partner Real Estate.

Built in 2005 and positioned on an 8,712-square-foot lot at the end of a quiet cul-de-sac, this property boasts major curb appeal, a 3-car garage, and an extended driveway with RV parking potential—a rare find in the neighborhood.

Outdoors, the private backyard is designed for relaxation with block walls, lush lawn, mature landscaping, and a storage shed. Energy-conscious buyers will appreciate the leased solar system and installed Tesla charger.