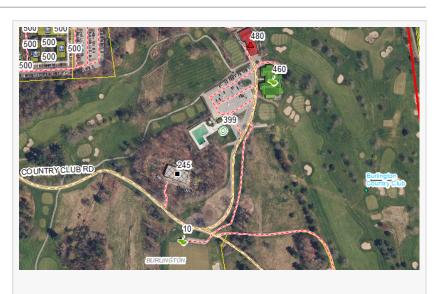

This update has been in development for the past year and a half and is designed to enhance location accuracy and emergency response efficiency. While the Club's physical location remains unchanged, the State's E-911 team has assigned unique addresses to each building on the property and approved a new road name for internal navigation.

New Address Designations:

Main Clubhouse - 460 Country Club Road

Pro Shop - 480 Country Club Road

Driving Range - 10 Fairholt Drive

Pool House - 399 Country Club Road

Maintenace Garage - 245 Country Club Road