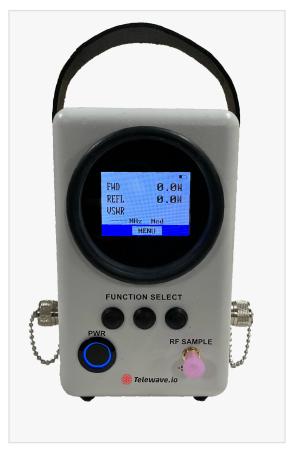

## Telewave.io Launches 44D-LX RF Wattmeter Series – The All-In-One Measurement Solution

*Telewave.io announces the Model 44D-LX Digital/Analog RF Wattmeter Series.* 

FREMONT, CA, UNITED STATES, March 13, 2025 /EINPresswire.com/ -- Telewave.io, a leading provider of advanced RF filters, antennas and test equipment, is proud to announce the launch of the Model 44D-LX Digital/Analog Broadband RF Wattmeter. This new product builds upon the trusted design of the 44A Wattmeter, offering enhanced features and improved versatility for modern RF measurement needs.

The 44D-LX is a compact, ruggedized test instrument designed to precisely measure forward and reflected RF power. Supporting legacy Land Mobile (LMR) Modulation (CW, FM, and Non-TDMA FSK) along with newer digital modulation schemes (P25-P2, DMR, TETRA), the 44D-LX offers comprehensive support for today's communication systems.

Unlike traditional wattmeters, the 44D-LX requires no field calibration, frequency elements (slugs), or correction tables across its specified temperature or frequency range.

## Key Features:

- Extended Battery Life & Rapid Charging Provides up to 8 hours of operation with an internal battery. 8.4V DC charger and cable included, 4x faster charging. An optional external battery available for up to 16 hours of operation.
- USB-C Data Port Data transfer only
- Digital Frequency Counter Built-in for precise frequency measurement.