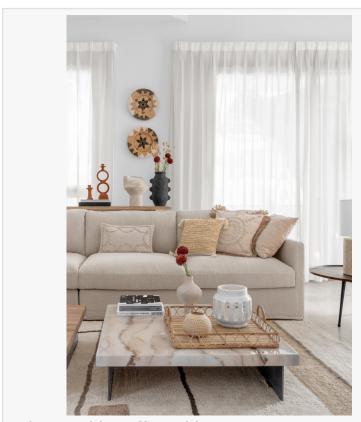

Designed in multiple shapes, from round, square and oval to rectangular, the collection accommodates a variety

Italian Marble Coffee Table

Metal Coffee Tables

of decor styles. Each piece is carefully selected to align with modern living, offering durable craftsmanship and thoughtful design.