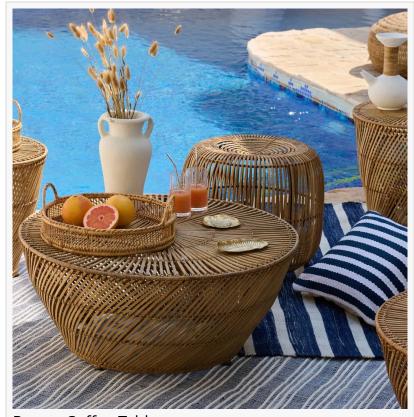

Outdoor rattan coffee tables within the collection are crafted with weather-resistant materials, ensuring longevity and resilience in outdoor settings. These pieces enhance patio and garden areas, bringing a refined and functional element to open spaces.

Rattan Coffee Tables

For more information, visit Home and Soul Furniture for indoor options and <u>Outdoor Coffee</u> <u>Tables</u> for outdoor selections.

Carol Sukkar Home and Soul Furniture LLC +971 56 112 1444 info@homeandsouldubai.com Visit us on social media: