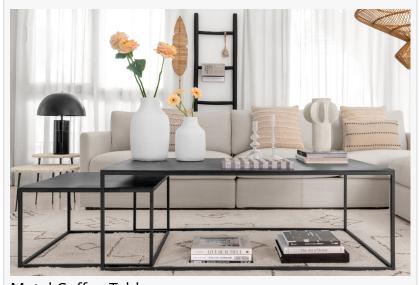

Designed in multiple shapes, from round, square and oval to rectangular, the collection accommodates a variety

Italian Marble Coffee Table

Metal Coffee Tables

of decor styles. Each piece is carefully selected to align with modern living, offering durable craftsmanship and thoughtful design.