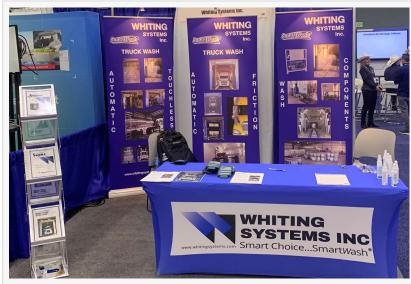

We are thrilled to introduce our new Versa Mono Brush to the motorcoach industry at the UMA Convention,"

Casey Craft

The Mono Brush, also known as the EX13 VERSA WASH, it is a <u>semi-automated fleet wash</u> system that offers a unique combination of efficiency and safety. Unlike traditional brush systems, the Mono Brush requires only a garden hose for water volume and pressure, making it a cost-effective solution for motor coach companies. The brush also features variable drive rotation, allowing for a

thorough and gentle cleaning of the vehicle's exterior. Additionally, the brush is equipped with a hands-on handlebar that automatically stops and starts the brush, ensuring the safety of both the operator and the vehicle.