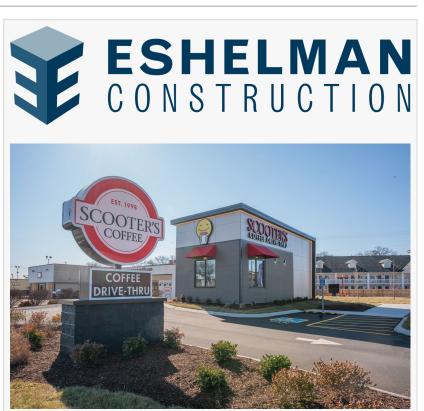

Scooter's Coffee - Goodlettsville, Locally-owned Franchise

now boasts 800 locations across 29 states as the second-largest drive-through coffee chain in the United States.

NASHVILLE, TN, UNITED STATES, February 6, 2025 /EINPresswire.com/ --Eshelman Construction, an awardwinning commercial construction firm based in Nashville, has completed a ground-up build for Scooter's Coffee at 801 Rivergate Parkway in Goodlettsville, Tennessee. This 800square-foot, quick-service coffee shop was developed for JoLo Enterprises, a locally owned franchise, with architectural design by Fredrick Gogila and engineering by Ware Malcomb. The project, completed in December 2024, supports the continued expansion of Scooter's Coffee, which