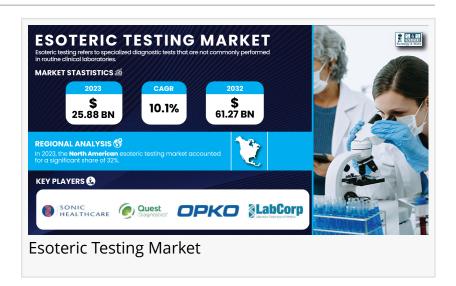

AUSTIN, TX, UNITED STATES, January 24, 2025 /EINPresswire.com/ -- According to SNS Insider, the Esoteric Testing Market size valued at USD 25.88 billion in 2023, is expected to grow at a compound annual growth rate (CAGR) of 10.1%, reaching USD 61.27 billion by 2032.

### Key Players in Esoteric Testing Market

- Laboratory Corporation of America Holdings (Genetic Testing Services, Specialized Chemistry Testing)
- OPKO HEALTH, INC. (Hormone Replacement Therapy, Autoimmune Disease Testing)
- Quest Diagnostics Incorporated (Genetic Testing Services, Specialized Chemistry Testing)
- Sonic Healthcare Limited (Molecular Diagnostics, Clinical Pathology)
- H.U. Group Holdings, Inc. (Molecular Diagnostics, Clinical Pathology)
- Kindstar Globalgene Technology, Inc. (Genetic Testing Services, Personalized Medicine Testing)
- Stanford Health Care (Clinical Trials and Research, Specialized Diagnostic Services)
- Mayo Foundation for Medical Education and Research (Clinical Trials and Research, Specialized Diagnostic Services)
- ARUP Laboratories (Molecular Diagnostics, Clinical Pathology)
- Athena Esoterix (Molecular Diagnostics, Clinical Pathology)
- ACM Global Laboratories (Molecular Diagnostics, Clinical Pathology)
- Healius Limited. (Molecular Diagnostics, Clinical Pathology)
- Fulgent Genetics (Genetic Testing Services, Personalized Medicine Testing)
- Healthscope (Pathology Services, Radiology Services)
- Essential Health Care (Clinical Pathology, Molecular Diagnostics)
- Miraca Holdings (Molecular Diagnostics, Clinical Pathology)
- Spectra Laboratories (Molecular Diagnostics, Clinical Pathology)

# Regional Analysis

In 2023, North America was the largest esoteric testing market and held a 32% share. This is owing to the presence of robust healthcare infrastructure, high R&D investments, and the presence of key market players in this region. Due to the high prevalence of chronic diseases