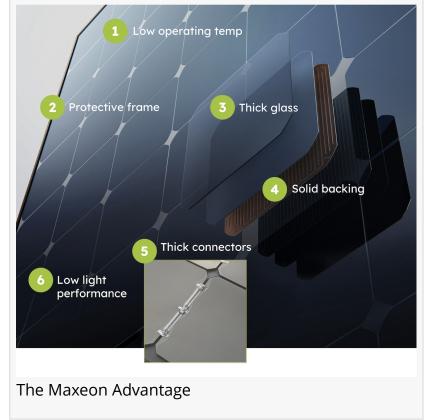

Maxeon Earns Perfect Score of 100

> The Team at Wolf River Electric

As part of the updated rating system, Maxeon's solar panels have achieved the highest possible score of 100 points, setting a new benchmark for excellence in the industry. Maxeon's perfect score reflects:

- Superior Performance: Industry-leading efficiency and energy output per square foot.
- Unmatched Durability: Proven reliability in extreme weather conditions.
- Comprehensive Warranty: Exceptional coverage, ensuring long-term peace of mind.