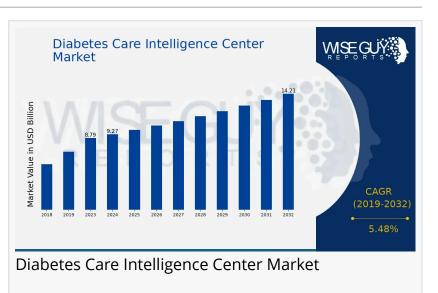

## Diabetes Care Intelligence Center Market Projected to Reach USD 14.2 Billion, with a Robust 5.48% CAGR Till 2032

The increasing prevalence of diabetes is a major driver of the growth of the Global Diabetes Care Intelligence Center Market Industry.

Market landscape, with a focus on key trends related to product segmentation, company establishment, revenue and Market share, recent developments, and merger and acquisition activities.

<u>Diabetes Care Intelligence Center Market growth</u> was register at 8. 79 Billion USD in 2023. Diabetes Care Intelligence Center Market Industry share is expected to boost from 9. 27 Billion USD in 2024 to 14. 2 Billion USD by 2032. Diabetes Care Intelligence Center Market growth estimated to grow at a CAGR of 5. 48% during forecast period (2025 - 2032).