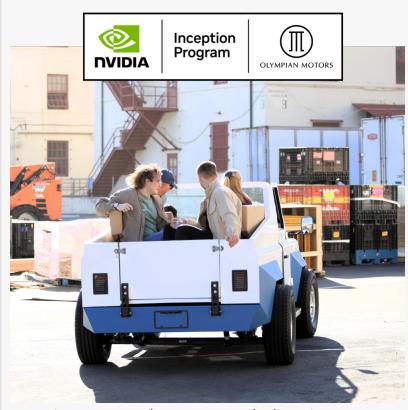

Inception Program by NVIDIA and Olympian Motors -Model 84

NVIDIA DRIVE AGX -- Olympian Motors Model O1

By leveraging NVIDIA's AI and computing technologies, Olympian Motors introduces a new approach to EV hardware topology, creating am unified platform that empowers consumers with greater control over their vehicle's capabilities and configurations.