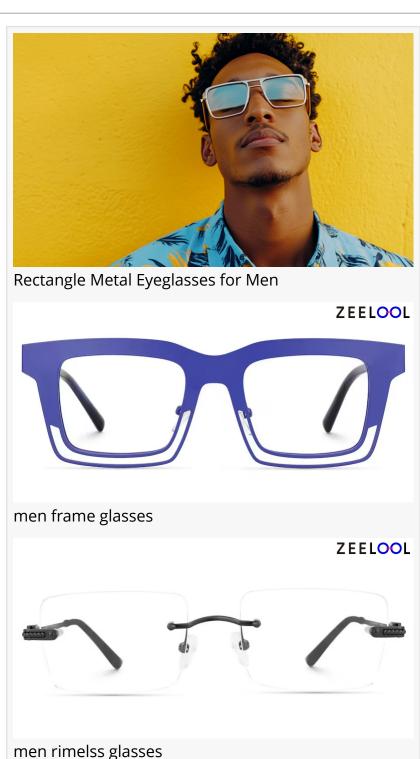

## ZEELOOL Introduces Stylish Rectangle Metal Eyeglasses for Men

Exciting news from ZEELOOL, a famous glasses brand! They are introducing their hot collection of rectangle metal eyeglasses for men.

AUSTIN, TX, UNITED STATES, November 27, 2024 /EINPresswire.com/ -- The men glasses are blending sleek modernity with durability and comfort for a sophisticated look.

Rectangle metal glasses have been a popular choice among men for their timeless and sophisticated style. These frames are characterized by their rectangular shape and metal construction, making them a versatile option for any occasion. With <a href="ZEELOOL">ZEELOOL</a>'s new collection, men can now elevate their eyewear game with these stylish and functional frames.

But what makes rectangle metal glasses so in-demand? According to fashion experts, these frames are a perfect blend of classic and contemporary styles, making them a must-have accessory for any fashion-forward man. They offer a bold and masculine look, making them suitable for both professional and casual settings.