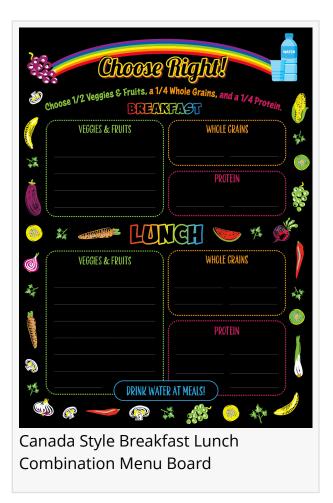

WOODLAND HILLS, CA, UNITED STATES, November 19, 2024 /EINPresswire.com/ -- Green Edge Systems, a leader in innovative school menu board solutions, is proud to introduce its <u>LED Flashing Canada-Style</u> Menu Boards, designed to transform school cafeterias across Canada. These dynamic boards align with Canada's Food Guide Plate, providing a clear and continuous display of proteins, whole grains, fruits, veggies, and water, making it easier for students to make healthier meal choices.

Why Canada-Style LED Flashing Menu Boards?

Promote Healthier Eating:

Focus on proteins, whole grains, fruits, veggies, and water, all prominently displayed in alignment with Canada's Food Guide.

Boost Student Engagement: Dynamic and visually engaging displays make menus more appealing to students.