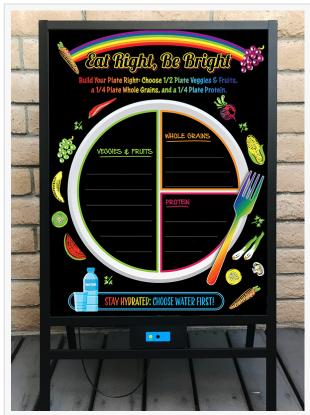

Build Your Plate Right: Choose 1/2 Plate Veggies & Fruits, a 1/4 Plate Whole Grains, and a 1/4 Plate Protein.

WHOLE GRAINS

PROTEIN

STAY HYDRATED: CHOOSE WATER FIRST!

Canada Style Plate LED Flashing Menu Board