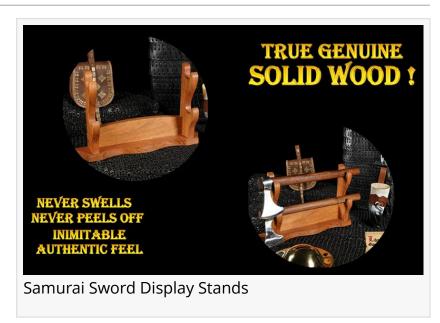

## Product Range:

Samurai Sword Wall Holder: A robust and elegantly designed wall mount perfect for showcasing a single sword.

Samurai Sword Wall Mount: Ideal for those who want a minimalist yet secure display option. Samurai Sword Display Stand: A freestanding option that highlights the sword's beauty and craftsmanship.