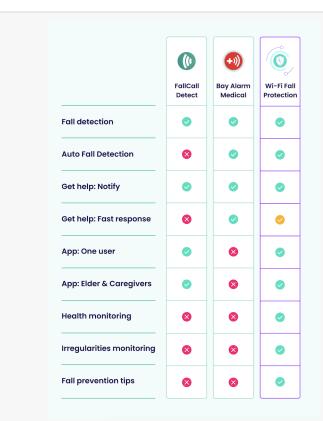

Gaby Küsters Gamgee +31 6 24120209 email us here

Visit us on social media:

Facebook LinkedIn Instagram YouTube

This chart compares FallCall Detect, Bay Alarm Medical, and the Gamgee Wi-Fi Fall Protection System, highlighting features such as fall detection, auto detection, help notification, response speed, app functionalities, health monitoring, and fall preventi