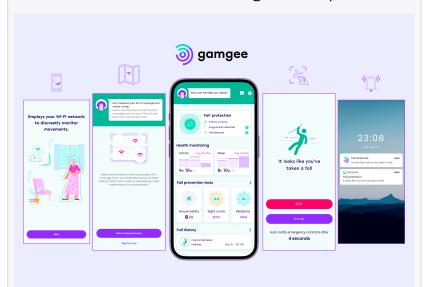

The Gamgee app interface provides a comprehensive overview of its features, including Wi-Fi-based fall detection, health monitoring, fall prevention tests, and emergency alerts. The app also tracks activity and sleep patterns, providing users with valuabl