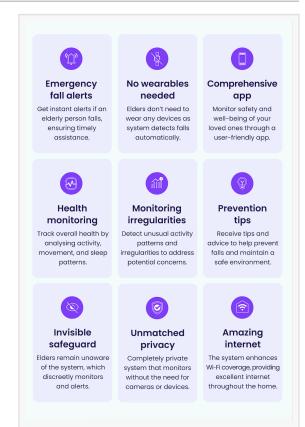

This image highlights the key benefits of the Gamgee Wi-Fi Fall Protection System, including emergency fall alerts, no need for wearables, comprehensive app functionality, health monitoring, detection of irregularities, prevention tips, invisible safeguar era of compassionate, tech-smart eldercare. Our technology doesn't just protect; it empowers and connects, enhancing the lives of our seniors and their families."