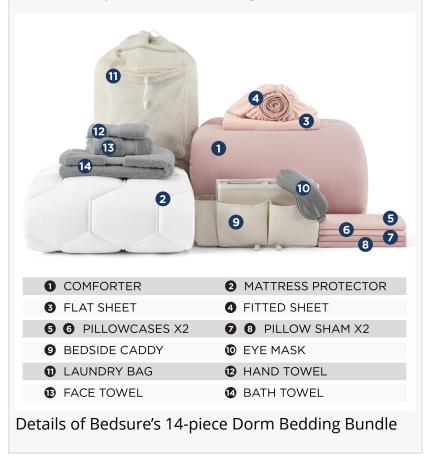

Streamlining the Dorm Move-In Process

The Bedsure 14-Piece Dorm Bedding Bundle offers a practical solution for students preparing for the new academic year. Priced between \$55.99 and \$59.99, the set includes 14 essential items, which are intended to simplify the dorm move-in process. This all-in-one bundle eliminates the need for students to separately select and purchase each item, providing a convenient and cost-effective alternative.

Balancing Style and Functionality

The set features a minimalist design that blends seamlessly with various dorm decor styles, while the finely double brushed microfiber ensures a

Bedsure 14-piece Dorm Bedding Bundle

soft and comfortable sleep environment. The bedding's design emphasizes both aesthetics and

functionality, aiming to create a cozy and inviting space for students.

Emphasis on Ease of Maintenance

Understanding the busy schedules of students, the Bedsure 14-Piece Set is machine washable, offering an easy maintenance solution. This feature supports the practical needs of students who require durable and lowmaintenance bedding options.